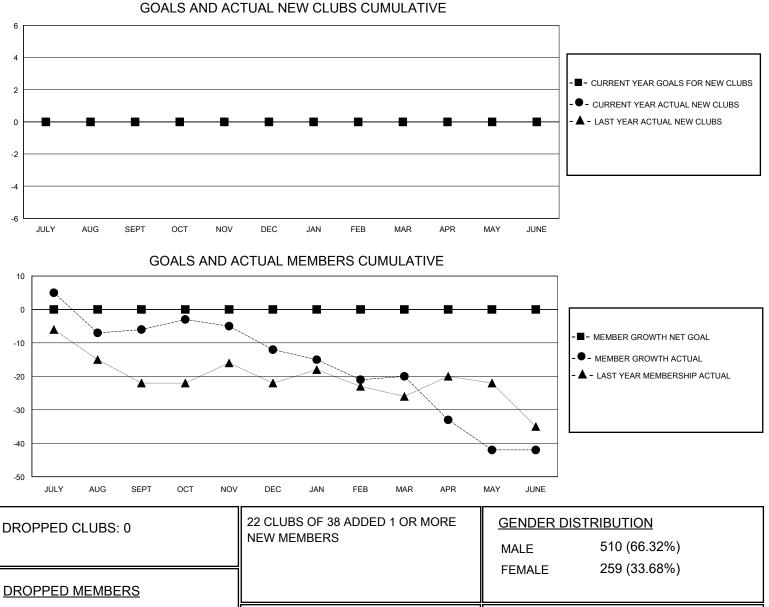

## MONTHLY MEMBERSHIP PROGRESS REPORT

District 9 SE

Results as of: 6/30/2024

| GMT:                  | LOCATION IOWA |           |               |                       |                         |                         | GMT CA                                             |
|-----------------------|---------------|-----------|---------------|-----------------------|-------------------------|-------------------------|----------------------------------------------------|
| Clubs                 |               |           |               | Members               |                         |                         |                                                    |
| RESULTS FOR 2023-2024 |               |           |               | RESULTS FOR 2023-2024 |                         |                         |                                                    |
| QUARTER               | NEW CLUB GOAL | NEW CLUBS | DROPPED CLUBS | QUARTER               | IBER GROWTH NET<br>GOAL | MEMBER GROWTH<br>ACTUAL | DROPPED<br>MEMBERS ACTUAL<br>(including transfers) |
| JULY/AUG/SEPT         | 0             | 0         | 0             | JULY/AUG/SEPT         | 0                       | 15                      | 21                                                 |
| OCT/NOV/DEC           | 0             | 0         | 0             | OCT/NOV/DEC           | 0                       | 9                       | 15                                                 |
| JAN/FEB/MAR           | 0             | 0         | 0             | JAN/FEB/MAR           | 0                       | 21                      | 27                                                 |
| APR/MAY/JUNE          | 0             | 0         | 0             | APR/MAY/JUNE          | 0                       | 12                      | 34                                                 |